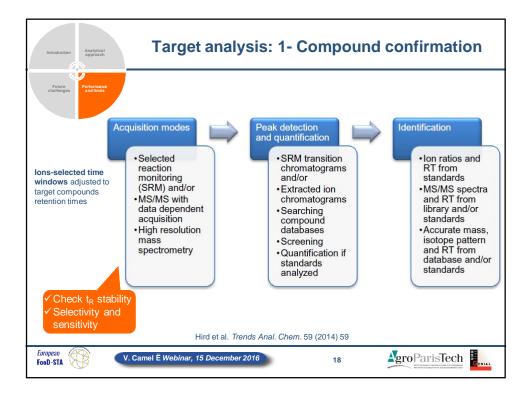

| sion (2016)<br>nel Ë Webinar, 15 December 201                                                                                | content and<br>low water<br>and fat<br>content                            | Cereal grain and products thereof<br>Cereal grain products thereof,<br>incl. cereal based composite feed                                                                                                                     | Wheat, rye, barley and cat grains; maize,<br>rice wholemeal bread, while bread,<br>crackers, breaktast cereals, pasta                                                                                                                                                                                                                                                    |