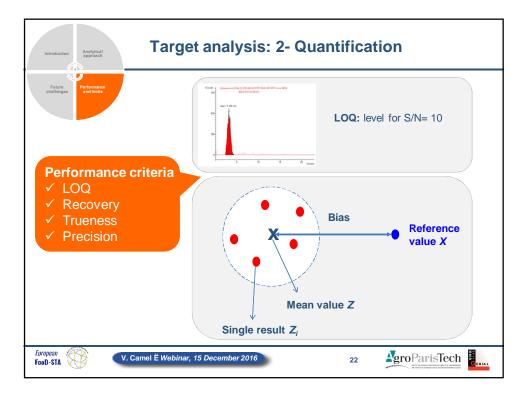

sion (2016)<br>nel Ë Webinar, 15 December 201                                                                                | content and<br>low water<br>and fat<br>content                            | Cereal grain and products thereof<br>Cereal grain products thereof,<br>incl. cereal based composite feed                                                                                                                     | Wheat, rye, barley and cat grains; maize,<br>rice wholemeal bread, while bread,<br>crackers, breaktast cereals, pasta                                                                                                                                                                                                                                                    |