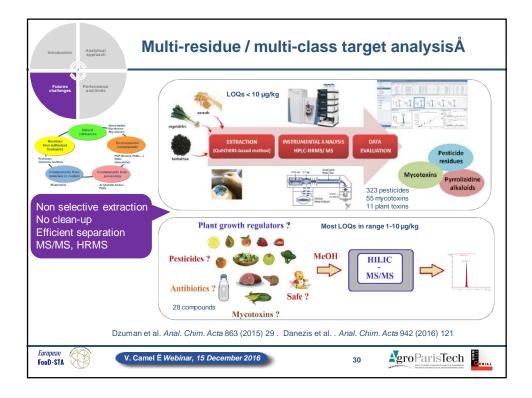

| Food categories are also targeted                       |                                                           |                                                                                                                              |                                                                           |                                                                                                                                                                                                                              |                                                                                                                                                                                                                                                                                                                                                                          |
|---------------------------------------------------------|-----------------------------------------------------------|------------------------------------------------------------------------------------------------------------------------------|---------------------------------------------------------------------------|------------------------------------------------------------------------------------------------------------------------------------------------------------------------------------------------------------------------------|--------------------------------------------------------------------------------------------------------------------------------------------------------------------------------------------------------------------------------------------------------------------------------------------------------------------------------------------------------------------------|
|                                                         | Ý                                                         | 2                                                                                                                            | Vegetable and                                                             | fruits, cereals and food of animal                                                                                                                                                                                           | origin                                                                                                                                                                                                                                                                                                                                                                   |
| Future<br>challeng                                      | es Performance<br>and limits                              |                                                                                                                              | Commodity<br>groups                                                       | Typical commodity categories                                                                                                                                                                                                 | Typical representative commodities                                                                                                                                                                                                                                                                                                                                       |
|                                                         |                                                           | Ř                                                                                                                            | 1. High water<br>content                                                  | Pome fruit<br>Other fruit<br>Allums<br>Fruiting vegetables/cucurbits<br>Brasica vegetables<br>Leady vegetables<br>Foroge/fadder crops<br>Fresh legume vegetables<br>Leaves of root and tuber<br>vegetables<br>Fresh Fruition | Apple: pears<br>Apricots, chemis, peaches,<br>Bananas<br>Onions, leeks<br>Caulifower, Bauseli-sprouts, cabbages,<br>beliuce, pipinach, baail<br>Celery, appragna<br>Fresh allafa, fodder vehch, fresh sugar beeth<br>Fresh past with pools, pear, amage tout,<br>broad bears, runner beans, French beans<br>Sugar beet and fodder beet lops<br>Champignons, chanterelles |
| Commodity<br>groups<br>6. "Difficult or                 | Typical commodity categories                              | Typical representative commodities                                                                                           | 2. High acid<br>content and<br>high water                                 | Root and tuber vegetables or<br>feed<br>Citrus fruit<br>Small fruit and berries                                                                                                                                              | Sugar beet and fodder beet roots, carrots,<br>potatoes, sweet potatoes<br>Lemons, mandarins, tangerines, oranges<br>Strawberries, blueberries, raspberries, black<br>currants, red currants, white currants, arabe                                                                                                                                                       |
| unique<br>commodifies"<br>12                            |                                                           | Cocoa beans and products thereof, coffee,<br>tea<br>Spices                                                                   | 3. High sugar<br>and low                                                  | Fruit pomace<br>Honey, dried fruit                                                                                                                                                                                           | Citrus fruits<br>Honey, raisins, dried apricots, dried plums,<br>fruit jams                                                                                                                                                                                                                                                                                              |
| 7. Meat<br>(muscle) and<br>Seafood                      | Red muscle<br>White muscle<br>Offal<br>Fish               | Beef, pork, lamb, game, horse<br>Chicken, duck, turkey<br>Liver, kidney<br>Cod, haddock, salmon, trout                       | water<br>content <sup>11</sup><br>4a. High oil<br>content and<br>very low | Tree nuts<br>Oil seeds                                                                                                                                                                                                       | Walnuts, hazelnuts, chestnuts<br>Oilseed rape, sunflower, cotton-seed,                                                                                                                                                                                                                                                                                                   |
| 8. Milk and<br>milk products<br>9. Eggs<br>10. Fat from | Milk<br>Cheese<br>Dairy products<br>Eggs<br>Fat from meat | Cow, goat and buffalo milk<br>Cow and goat cheese<br>Yogurt, cream<br>Chicken, duck, quai and goose eggs<br>Kidney fal, lard | 4b. High oil<br>content and<br>intermediate                               | Pastes of tree nuts and oil seeds<br>Oily fruits and products                                                                                                                                                                | soybeans, peanuts, sesame etc.<br>Peanut butter, tahina, hazelnut paste<br>Olives, avocados and pastes thereof                                                                                                                                                                                                                                                           |
| food of<br>animal origin                                | Milk fat <sup>13</sup>                                    | Butter                                                                                                                       | 5. High starch<br>and/or<br>protein                                       | Dry legume vegetables/pulses                                                                                                                                                                                                 | Field beans, dried broad beans, dried<br>haricot beans (yellow, white/navy, brown,<br>speckled), lentils                                                                                                                                                                                                                                                                 |
| European<br>FooD-STA                                    | European Commiss                                          | sion (2016)<br>nel Ë Webinar, 15 December 201                                                                                | content and<br>low water<br>and fat<br>content                            | Cereal grain and products thereof<br>Cereal grain products thereof,<br>incl. cereal based composite feed                                                                                                                     | Wheat, rye, barley and cat grains; maize,<br>rice wholemeal bread, while bread,<br>crackers, breaktast cereals, pasta                                                                                                                                                                                                                                                    |