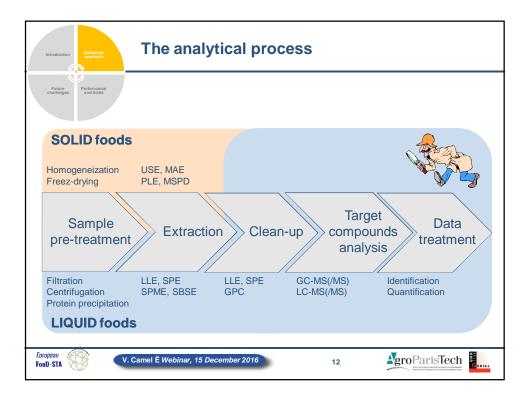

| Food categories are also targeted                       |                                                           |                                                                                                                              |                                                                           |                                                                                                                                                                                                                              |                                                                                                                                                                                                                                                                                                                                                                          |
|---------------------------------------------------------|-----------------------------------------------------------|------------------------------------------------------------------------------------------------------------------------------|---------------------------------------------------------------------------|------------------------------------------------------------------------------------------------------------------------------------------------------------------------------------------------------------------------------|--------------------------------------------------------------------------------------------------------------------------------------------------------------------------------------------------------------------------------------------------------------------------------------------------------------------------------------------------------------------------|
|                                                         | Ý                                                         | 2                                                                                                                            | Vegetable and                                                             | fruits, cereals and food of animal                                                                                                                                                                                           | origin                                                                                                                                                                                                                                                                                                                                                                   |
| Future<br>challeng                                      | es Performance<br>and limits                              |                                                                                                                              | Commodity<br>groups                                                       | Typical commodity categories                                                                                                                                                                                                 | Typical representative commodities                                                                                                                                                                                                                                                                                                                                       |
|                                                         |                                                           | Ř                                                                                                                            | 1. High water<br>content                                                  | Pome fruit<br>Other fruit<br>Allums<br>Fruiting vegetables/cucurbits<br>Brasica vegetables<br>Leady vegetables<br>Foroge/fadder crops<br>Fresh legume vegetables<br>Leaves of root and tuber<br>vegetables<br>Fresh Fruition | Apple: pears<br>Apricots, chemis, peaches,<br>Bananas<br>Onions, leeks<br>Caulifower, Bauseli-sprouts, cabbages,<br>beliuce, pipinach, baail<br>Celery, appragna<br>Fresh allafa, fodder vehch, fresh sugar beeth<br>Fresh past with pools, pear, amage tout,<br>broad bears, runner beans, French beans<br>Sugar beet and fodder beet lops<br>Champignons, chanterelles |
| Commodity<br>groups<br>6. "Difficult or                 | Typical commodity categories                              | Typical representative commodities                                                                                           | 2. High acid<br>content and<br>high water                                 | Root and tuber vegetables or<br>feed<br>Citrus fruit<br>Small fruit and berries                                                                                                                                              | Sugar beet and fodder beet roots, carrots,<br>potatoes, sweet potatoes<br>Lemons, mandarins, tangerines, oranges<br>Strawberries, blueberries, raspberries, black<br>currants, red currants, white currants, arabe                                                                                                                                                       |
| unique<br>commodifies"<br>12                            |                                                           | Cocoa beans and products thereof, coffee,<br>tea<br>Spices                                                                   | 3. High sugar<br>and low                                                  | Fruit pomace<br>Honey, dried fruit                                                                                                                                                                                           | Citrus fruits<br>Honey, raisins, dried apricots, dried plums,<br>fruit jams                                                                                                                                                                                                                                                                                              |
| 7. Meat<br>(muscle) and<br>Seafood                      | Red muscle<br>White muscle<br>Offal<br>Fish               | Beef, pork, lamb, game, horse<br>Chicken, duck, turkey<br>Liver, kidney<br>Cod, haddock, salmon, trout                       | water<br>content <sup>11</sup><br>4a. High oil<br>content and<br>very low | Tree nuts<br>Oil seeds                                                                                                                                                                                                       | Walnuts, hazelnuts, chestnuts<br>Oilseed rape, sunflower, cotton-seed,                                                                                                                                                                                                                                                                                                   |
| 8. Milk and<br>milk products<br>9. Eggs<br>10. Fat from | Milk<br>Cheese<br>Dairy products<br>Eggs<br>Fat from meat | Cow, goat and buffalo milk<br>Cow and goat cheese<br>Yogurt, cream<br>Chicken, duck, quai and goose eggs<br>Kidney fal, lard | 4b. High oil<br>content and<br>intermediate                               | Pastes of tree nuts and oil seeds<br>Oily fruits and products                                                                                                                                                                | soybeans, peanuts, sesame etc.<br>Peanut butter, tahina, hazelnut paste<br>Olives, avocados and pastes thereof                                                                                                                                                                                                                                                           |
| food of<br>animal origin                                | Milk fat <sup>13</sup>                                    | Butter                                                                                                                       | 5. High starch<br>and/or<br>protein                                       | Dry legume vegetables/pulses                                                                                                                                                                                                 | Field beans, dried broad beans, dried<br>haricot beans (yellow, white/navy, brown,<br>speckled), lentils                                                                                                                                                                                                                                                                 |
| European<br>FooD-STA                                    | European Commiss                                          | sion (2016)<br>nel Ë Webinar, 15 December 201                                                                                | content and<br>low water<br>and fat<br>content                            | Cereal grain and products thereof<br>Cereal grain products thereof,<br>incl. cereal based composite feed                                                                                                                     | Wheat, rye, barley and cat grains; maize,<br>rice wholemeal bread, while bread,<br>crackers, breaktast cereals, pasta                                                                                                                                                                                                                                                    |