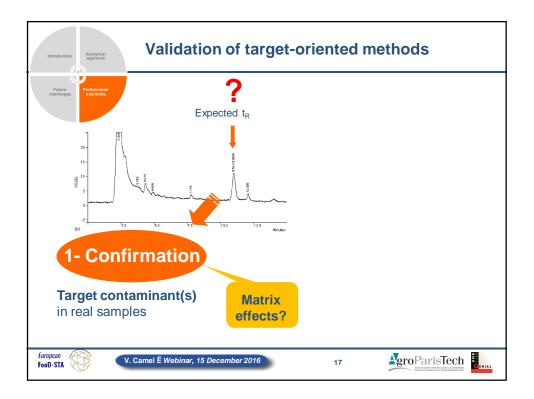

| Food categories are also targeted                       |                                                           |                                                                                                                              |                                                                           |                                                                                                                                                                                                                              |                                                                                                                                                                                                                                                                                                                                                                          |
|---------------------------------------------------------|-----------------------------------------------------------|------------------------------------------------------------------------------------------------------------------------------|---------------------------------------------------------------------------|------------------------------------------------------------------------------------------------------------------------------------------------------------------------------------------------------------------------------|--------------------------------------------------------------------------------------------------------------------------------------------------------------------------------------------------------------------------------------------------------------------------------------------------------------------------------------------------------------------------|
|                                                         | Ý                                                         | 2                                                                                                                            | Vegetable and                                                             | fruits, cereals and food of animal                                                                                                                                                                                           | origin                                                                                                                                                                                                                                                                                                                                                                   |
| Future<br>challeng                                      | es Performance<br>and limits                              |                                                                                                                              | Commodity<br>groups                                                       | Typical commodity categories                                                                                                                                                                                                 | Typical representative commodities                                                                                                                                                                                                                                                                                                                                       |
|                                                         |                                                           | Ř                                                                                                                            | 1. High water<br>content                                                  | Pome fruit<br>Other fruit<br>Allums<br>Fruiting vegetables/cucurbits<br>Brasica vegetables<br>Leady vegetables<br>Foroge/fadder crops<br>Fresh legume vegetables<br>Leaves of root and tuber<br>vegetables<br>Fresh Fruition | Apple: pears<br>Apricots, chemis, peaches,<br>Bananas<br>Onions, leeks<br>Caulifower, Bauseli-sprouts, cabbages,<br>beliuce, pipinach, baail<br>Celery, appragna<br>Fresh allafa, fodder vehch, fresh sugar beeth<br>Fresh past with pools, pear, amage tout,<br>broad bears, runner beans, French beans<br>Sugar beet and fodder beet lops<br>Champignons, chanterelles |
| Commodity<br>groups<br>6. "Difficult or                 | Typical commodity categories                              | Typical representative commodities                                                                                           | 2. High acid<br>content and<br>high water                                 | Root and tuber vegetables or<br>feed<br>Citrus fruit<br>Small fruit and berries                                                                                                                                              | Sugar beet and fodder beet roots, carrots,<br>potatoes, sweet potatoes<br>Lemons, mandarins, tangerines, oranges<br>Strawberries, blueberries, raspberries, black<br>currants, red currants, white currants, arabe                                                                                                                                                       |
| unique<br>commodifies"<br>12                            |                                                           | Cocoa beans and products thereof, coffee,<br>tea<br>Spices                                                                   | 3. High sugar<br>and low                                                  | Fruit pomace<br>Honey, dried fruit                                                                                                                                                                                           | Citrus fruits<br>Honey, raisins, dried apricots, dried plums,<br>fruit jams                                                                                                                                                                                                                                                                                              |
| 7. Meat<br>(muscle) and<br>Seafood                      | Red muscle<br>White muscle<br>Offal<br>Fish               | Beef, pork, lamb, game, horse<br>Chicken, duck, turkey<br>Liver, kidney<br>Cod, haddock, salmon, trout                       | water<br>content <sup>11</sup><br>4a. High oil<br>content and<br>very low | Tree nuts<br>Oil seeds                                                                                                                                                                                                       | Walnuts, hazelnuts, chestnuts<br>Oilseed rape, sunflower, cotton-seed,                                                                                                                                                                                                                                                                                                   |
| 8. Milk and<br>milk products<br>9. Eggs<br>10. Fat from | Milk<br>Cheese<br>Dairy products<br>Eggs<br>Fat from meat | Cow, goat and buffalo milk<br>Cow and goat cheese<br>Yogurt, cream<br>Chicken, duck, quai and goose eggs<br>Kidney fal, lard | 4b. High oil<br>content and<br>intermediate                               | Pastes of tree nuts and oil seeds<br>Oily fruits and products                                                                                                                                                                | soybeans, peanuts, sesame etc.<br>Peanut butter, tahina, hazelnut paste<br>Olives, avocados and pastes thereof                                                                                                                                                                                                                                                           |
| food of<br>animal origin                                | Milk fat <sup>13</sup>                                    | Butter                                                                                                                       | 5. High starch<br>and/or<br>protein                                       | Dry legume vegetables/pulses                                                                                                                                                                                                 | Field beans, dried broad beans, dried<br>haricot beans (yellow, white/navy, brown,<br>speckled), lentils                                                                                                                                                                                                                                                                 |
| European<br>FooD-STA                                    | European Commiss                                          | sion (2016)<br>nel Ë Webinar, 15 December 201                                                                                | content and<br>low water<br>and fat<br>content                            | Cereal grain and products thereof<br>Cereal grain products thereof,<br>incl. cereal based composite feed                                                                                                                     | Wheat, rye, barley and cat grains; maize,<br>rice wholemeal bread, while bread,<br>crackers, breaktast cereals, pasta                                                                                                                                                                                                                                                    |