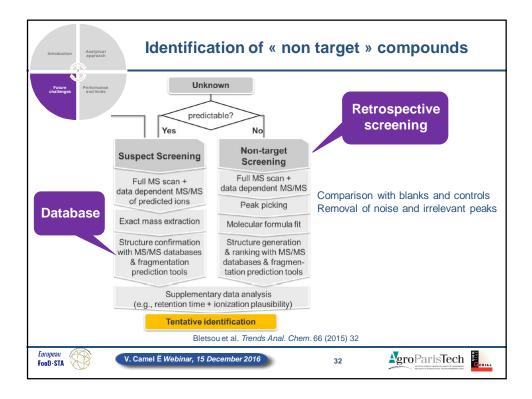

| Food categories are also targeted                       |                                                           |                                                                                                                              |                                                                           |                                                                                                                                                                                                                              |                                                                                                                                                                                                                                                                                                                                                                          |
|---------------------------------------------------------|-----------------------------------------------------------|------------------------------------------------------------------------------------------------------------------------------|---------------------------------------------------------------------------|------------------------------------------------------------------------------------------------------------------------------------------------------------------------------------------------------------------------------|--------------------------------------------------------------------------------------------------------------------------------------------------------------------------------------------------------------------------------------------------------------------------------------------------------------------------------------------------------------------------|
|                                                         | Ý                                                         | 2                                                                                                                            | Vegetable and                                                             | fruits, cereals and food of animal                                                                                                                                                                                           | origin                                                                                                                                                                                                                                                                                                                                                                   |
| Future<br>challeng                                      | es Performance<br>and limits                              |                                                                                                                              | Commodity<br>groups                                                       | Typical commodity categories                                                                                                                                                                                                 | Typical representative commodities                                                                                                                                                                                                                                                                                                                                       |
|                                                         |                                                           | Ř                                                                                                                            | 1. High water<br>content                                                  | Pome fruit<br>Other fruit<br>Allums<br>Fruiting vegetables/cucurbits<br>Brasica vegetables<br>Leady vegetables<br>Foroge/fadder crops<br>Fresh legume vegetables<br>Leaves of root and tuber<br>vegetables<br>Fresh Fruition | Apple: pears<br>Apricots, chemis, peaches,<br>Bananas<br>Onions, leeks<br>Caulifower, Bauseli-sprouts, cabbages,<br>beliuce, pipinach, baail<br>Celery, appragna<br>Fresh allafa, fodder vehch, fresh sugar beeth<br>Fresh past with pools, pear, amage tout,<br>broad bears, runner beans, French beans<br>Sugar beet and fodder beet lops<br>Champignons, chanterelles |
| Commodity<br>groups<br>6. "Difficult or                 | Typical commodity categories                              | Typical representative commodities                                                                                           | 2. High acid<br>content and<br>high water                                 | Root and tuber vegetables or<br>feed<br>Citrus fruit<br>Small fruit and berries                                                                                                                                              | Sugar beet and fodder beet roots, carrots,<br>potatoes, sweet potatoes<br>Lemons, mandarins, tangerines, oranges<br>Strawberries, blueberries, raspberries, black<br>currants, red currants, white currants, arabe                                                                                                                                                       |
| unique<br>commodifies"<br>12                            |                                                           | Cocoa beans and products thereof, coffee,<br>tea<br>Spices                                                                   | 3. High sugar<br>and low                                                  | Fruit pomace<br>Honey, dried fruit                                                                                                                                                                                           | Citrus fruits<br>Honey, raisins, dried apricots, dried plums,<br>fruit jams                                                                                                                                                                                                                                                                                              |
| 7. Meat<br>(muscle) and<br>Seafood                      | Red muscle<br>White muscle<br>Offal<br>Fish               | Beef, pork, lamb, game, horse<br>Chicken, duck, turkey<br>Liver, kidney<br>Cod, haddock, salmon, trout                       | water<br>content <sup>11</sup><br>4a. High oil<br>content and<br>very low | Tree nuts<br>Oil seeds                                                                                                                                                                                                       | Walnuts, hazelnuts, chestnuts<br>Oilseed rape, sunflower, cotton-seed,                                                                                                                                                                                                                                                                                                   |
| 8. Milk and<br>milk products<br>9. Eggs<br>10. Fat from | Milk<br>Cheese<br>Dairy products<br>Eggs<br>Fat from meat | Cow, goat and buffalo milk<br>Cow and goat cheese<br>Yogurt, cream<br>Chicken, duck, quai and goose eggs<br>Kidney fal, lard | 4b. High oil<br>content and<br>intermediate                               | Pastes of tree nuts and oil seeds<br>Oily fruits and products                                                                                                                                                                | soybeans, peanuts, sesame etc.<br>Peanut butter, tahina, hazelnut paste<br>Olives, avocados and pastes thereof                                                                                                                                                                                                                                                           |
| food of<br>animal origin                                | Milk fat <sup>13</sup>                                    | Butter                                                                                                                       | 5. High starch<br>and/or<br>protein                                       | Dry legume vegetables/pulses                                                                                                                                                                                                 | Field beans, dried broad beans, dried<br>haricot beans (yellow, white/navy, brown,<br>speckled), lentils                                                                                                                                                                                                                                                                 |
| European<br>FooD-STA                                    | European Commiss                                          | sion (2016)<br>nel Ë Webinar, 15 December 201                                                                                | content and<br>low water<br>and fat<br>content                            | Cereal grain and products thereof<br>Cereal grain products thereof,<br>incl. cereal based composite feed                                                                                                                     | Wheat, rye, barley and cat grains; maize,<br>rice wholemeal bread, while bread,<br>crackers, breaktast cereals, pasta                                                                                                                                                                                                                                                    |