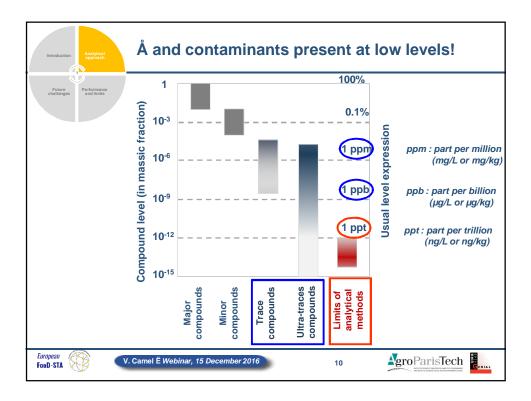

| Food categories are also targeted                       |                                                           |                                                                                                                              |                                                                           |                                                                                                                                                                                                                              |                                                                                                                                                                                                                                                                                                                                                                          |
|---------------------------------------------------------|-----------------------------------------------------------|------------------------------------------------------------------------------------------------------------------------------|---------------------------------------------------------------------------|------------------------------------------------------------------------------------------------------------------------------------------------------------------------------------------------------------------------------|--------------------------------------------------------------------------------------------------------------------------------------------------------------------------------------------------------------------------------------------------------------------------------------------------------------------------------------------------------------------------|
|                                                         | Ý                                                         | 2                                                                                                                            | Vegetable and                                                             | fruits, cereals and food of animal                                                                                                                                                                                           | origin                                                                                                                                                                                                                                                                                                                                                                   |
| Future<br>challeng                                      | es Performance<br>and limits                              |                                                                                                                              | Commodity<br>groups                                                       | Typical commodity categories                                                                                                                                                                                                 | Typical representative commodities                                                                                                                                                                                                                                                                                                                                       |
|                                                         |                                                           | Ř                                                                                                                            | 1. High water<br>content                                                  | Pome fruit<br>Other fruit<br>Allums<br>Fruiting vegetables/cucurbits<br>Brasica vegetables<br>Leady vegetables<br>Foroge/fadder crops<br>Fresh legume vegetables<br>Leaves of root and tuber<br>vegetables<br>Fresh Fruition | Apple: pears<br>Apricots, chemis, peaches,<br>Bananas<br>Onions, leeks<br>Caulifower, Bauseli-sprouts, cabbages,<br>beliuce, pipinach, baail<br>Celery, appragna<br>Fresh allafa, fodder vehch, fresh sugar beeth<br>Fresh past with pools, pear, amage tout,<br>broad bears, runner beans, French beans<br>Sugar beet and fodder beet lops<br>Champignons, chanterelles |
| Commodity<br>groups<br>6. "Difficult or                 | Typical commodity categories                              | Typical representative commodities                                                                                           | 2. High acid<br>content and<br>high water                                 | Root and tuber vegetables or<br>feed<br>Citrus fruit<br>Small fruit and berries                                                                                                                                              | Sugar beet and fodder beet roots, carrots,<br>potatoes, sweet potatoes<br>Lemons, mandarins, tangerines, oranges<br>Strawberries, blueberries, raspberries, black<br>currants, red currants, white currants, arabe                                                                                                                                                       |
| unique<br>commodifies"<br>12                            |                                                           | Cocoa beans and products thereof, coffee,<br>tea<br>Spices                                                                   | 3. High sugar<br>and low                                                  | Fruit pomace<br>Honey, dried fruit                                                                                                                                                                                           | Citrus fruits<br>Honey, raisins, dried apricots, dried plums,<br>fruit jams                                                                                                                                                                                                                                                                                              |
| 7. Meat<br>(muscle) and<br>Seafood                      | Red muscle<br>White muscle<br>Offal<br>Fish               | Beef, pork, lamb, game, horse<br>Chicken, duck, turkey<br>Liver, kidney<br>Cod, haddock, salmon, trout                       | water<br>content <sup>11</sup><br>4a. High oil<br>content and<br>very low | Tree nuts<br>Oil seeds                                                                                                                                                                                                       | Walnuts, hazelnuts, chestnuts<br>Oilseed rape, sunflower, cotton-seed,                                                                                                                                                                                                                                                                                                   |
| 8. Milk and<br>milk products<br>9. Eggs<br>10. Fat from | Milk<br>Cheese<br>Dairy products<br>Eggs<br>Fat from meat | Cow, goat and buffalo milk<br>Cow and goat cheese<br>Yogurt, cream<br>Chicken, duck, quai and goose eggs<br>Kidney fal, lard | 4b. High oil<br>content and<br>intermediate                               | Pastes of tree nuts and oil seeds<br>Oily fruits and products                                                                                                                                                                | soybeans, peanuts, sesame etc.<br>Peanut butter, tahina, hazelnut paste<br>Olives, avocados and pastes thereof                                                                                                                                                                                                                                                           |
| food of<br>animal origin                                | Milk fat <sup>13</sup>                                    | Butter                                                                                                                       | 5. High starch<br>and/or<br>protein                                       | Dry legume vegetables/pulses                                                                                                                                                                                                 | Field beans, dried broad beans, dried<br>haricot beans (yellow, white/navy, brown,<br>speckled), lentils                                                                                                                                                                                                                                                                 |
| European<br>FooD-STA                                    | European Commiss                                          | sion (2016)<br>nel Ë Webinar, 15 December 201                                                                                | content and<br>low water<br>and fat<br>content                            | Cereal grain and products thereof<br>Cereal grain products thereof,<br>incl. cereal based composite feed                                                                                                                     | Wheat, rye, barley and cat grains; maize,<br>rice wholemeal bread, while bread,<br>crackers, breaktast cereals, pasta                                                                                                                                                                                                                                                    |