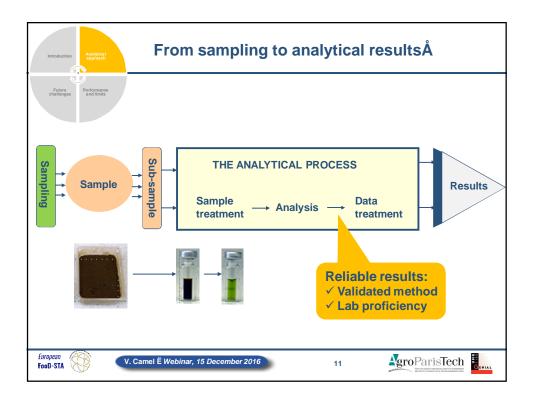

| Food categories are also targeted                       |                                                           |                                                                                                                              |                                                                           |                                                                                                                                                                                                                              |                                                                                                                                                                                                                                                                                                                                                                          |
|---------------------------------------------------------|-----------------------------------------------------------|------------------------------------------------------------------------------------------------------------------------------|---------------------------------------------------------------------------|------------------------------------------------------------------------------------------------------------------------------------------------------------------------------------------------------------------------------|--------------------------------------------------------------------------------------------------------------------------------------------------------------------------------------------------------------------------------------------------------------------------------------------------------------------------------------------------------------------------|
|                                                         | Ý                                                         | 2                                                                                                                            | Vegetable and                                                             | fruits, cereals and food of animal                                                                                                                                                                                           | origin                                                                                                                                                                                                                                                                                                                                                                   |
| Future<br>challeng                                      | es Performance<br>and limits                              |                                                                                                                              | Commodity<br>groups                                                       | Typical commodity categories                                                                                                                                                                                                 | Typical representative commodities                                                                                                                                                                                                                                                                                                                                       |
|                                                         |                                                           | Ř                                                                                                                            | 1. High water<br>content                                                  | Pome fruit<br>Other fruit<br>Allums<br>Fruiting vegetables/cucurbits<br>Brasica vegetables<br>Leady vegetables<br>Foroge/fadder crops<br>Fresh legume vegetables<br>Leaves of root and tuber<br>vegetables<br>Fresh Fruition | Apple: pears<br>Apricots, chemis, peaches,<br>Bananas<br>Onions, leeks<br>Caulifower, Bauseli-sprouts, cabbages,<br>beliuce, pipinach, baail<br>Celery, appragna<br>Fresh allafa, fodder vehch, fresh sugar beeth<br>Fresh past with pools, pear, amage tout,<br>broad bears, runner beans, French beans<br>Sugar beet and fodder beet lops<br>Champignons, chanterelles |
| Commodity<br>groups<br>6. "Difficult or                 | Typical commodity categories                              | Typical representative commodities                                                                                           | 2. High acid<br>content and<br>high water                                 | Root and tuber vegetables or<br>feed<br>Citrus fruit<br>Small fruit and berries                                                                                                                                              | Sugar beet and fodder beet roots, carrots,<br>potatoes, sweet potatoes<br>Lemons, mandarins, tangerines, oranges<br>Strawberries, blueberries, raspberries, black<br>currants, red currants, white currants, arabe                                                                                                                                                       |
| unique<br>commodifies"<br>12                            |                                                           | Cocoa beans and products thereof, coffee,<br>tea<br>Spices                                                                   | 3. High sugar<br>and low                                                  | Fruit pomace<br>Honey, dried fruit                                                                                                                                                                                           | Citrus fruits<br>Honey, raisins, dried apricots, dried plums,<br>fruit jams                                                                                                                                                                                                                                                                                              |
| 7. Meat<br>(muscle) and<br>Seafood                      | Red muscle<br>White muscle<br>Offal<br>Fish               | Beef, pork, lamb, game, horse<br>Chicken, duck, turkey<br>Liver, kidney<br>Cod, haddock, salmon, trout                       | water<br>content <sup>11</sup><br>4a. High oil<br>content and<br>very low | Tree nuts<br>Oil seeds                                                                                                                                                                                                       | Walnuts, hazelnuts, chestnuts<br>Oilseed rape, sunflower, cotton-seed,                                                                                                                                                                                                                                                                                                   |
| 8. Milk and<br>milk products<br>9. Eggs<br>10. Fat from | Milk<br>Cheese<br>Dairy products<br>Eggs<br>Fat from meat | Cow, goat and buffalo milk<br>Cow and goat cheese<br>Yogurt, cream<br>Chicken, duck, quai and goose eggs<br>Kidney fal, lard | 4b. High oil<br>content and<br>intermediate                               | Pastes of tree nuts and oil seeds<br>Oily fruits and products                                                                                                                                                                | soybeans, peanuts, sesame etc.<br>Peanut butter, tahina, hazelnut paste<br>Olives, avocados and pastes thereof                                                                                                                                                                                                                                                           |
| food of<br>animal origin                                | Milk fat <sup>13</sup>                                    | Butter                                                                                                                       | 5. High starch<br>and/or<br>protein                                       | Dry legume vegetables/pulses                                                                                                                                                                                                 | Field beans, dried broad beans, dried<br>haricot beans (yellow, white/navy, brown,<br>speckled), lentils                                                                                                                                                                                                                                                                 |
| European<br>FooD-STA                                    | European Commiss                                          | sion (2016)<br>nel Ë Webinar, 15 December 201                                                                                | content and<br>low water<br>and fat<br>content                            | Cereal grain and products thereof<br>Cereal grain products thereof,<br>incl. cereal based composite feed                                                                                                                     | Wheat, rye, barley and cat grains; maize,<br>rice wholemeal bread, while bread,<br>crackers, breaktast cereals, pasta                                                                                                                                                                                                                                                    |