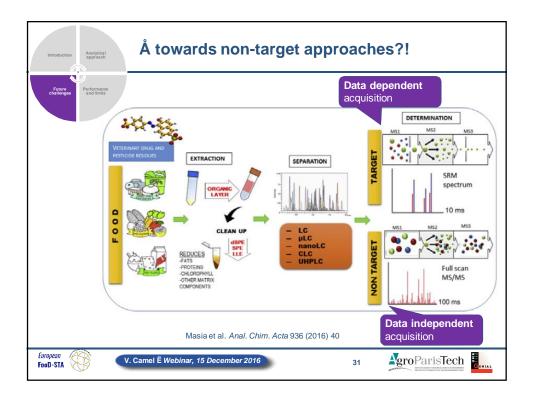

| Food categories are also targeted                       |                                                           |                                                                                                                              |                                                                           |                                                                                                                                                                                                                              |                                                                                                                                                                                                                                                                                                                                                                          |
|---------------------------------------------------------|-----------------------------------------------------------|------------------------------------------------------------------------------------------------------------------------------|---------------------------------------------------------------------------|------------------------------------------------------------------------------------------------------------------------------------------------------------------------------------------------------------------------------|--------------------------------------------------------------------------------------------------------------------------------------------------------------------------------------------------------------------------------------------------------------------------------------------------------------------------------------------------------------------------|
|                                                         | Ý                                                         | 2                                                                                                                            | Vegetable and                                                             | fruits, cereals and food of animal                                                                                                                                                                                           | origin                                                                                                                                                                                                                                                                                                                                                                   |
| Future<br>challeng                                      | es Performance<br>and limits                              |                                                                                                                              | Commodity<br>groups                                                       | Typical commodity categories                                                                                                                                                                                                 | Typical representative commodities                                                                                                                                                                                                                                                                                                                                       |
|                                                         |                                                           | Ř                                                                                                                            | 1. High water<br>content                                                  | Pome fruit<br>Other fruit<br>Allums<br>Fruiting vegetables/cucurbits<br>Brasica vegetables<br>Leady vegetables<br>Foroge/fadder crops<br>Fresh legume vegetables<br>Leaves of root and tuber<br>vegetables<br>Fresh Fruition | Apple: pears<br>Apricots, chemis, peaches,<br>Bananas<br>Onions, leeks<br>Caulifower, Bauseli-sprouts, cabbages,<br>beliuce, pipinach, baail<br>Celery, appragna<br>Fresh allafa, fodder vehch, fresh sugar beeth<br>Fresh past with pools, pear, amage tout,<br>broad bears, runner beans, French beans<br>Sugar beet and fodder beet lops<br>Champignons, chanterelles |
| Commodity<br>groups<br>6. "Difficult or                 | Typical commodity categories                              | Typical representative commodities                                                                                           | 2. High acid<br>content and<br>high water                                 | Root and tuber vegetables or<br>feed<br>Citrus fruit<br>Small fruit and berries                                                                                                                                              | Sugar beet and fodder beet roots, carrots,<br>potatoes, sweet potatoes<br>Lemons, mandarins, tangerines, oranges<br>Strawberries, blueberries, raspberries, black<br>currants, red currants, white currants, arabe                                                                                                                                                       |
| unique<br>commodifies"<br>12                            |                                                           | Cocoa beans and products thereof, coffee,<br>tea<br>Spices                                                                   | 3. High sugar<br>and low                                                  | Fruit pomace<br>Honey, dried fruit                                                                                                                                                                                           | Citrus fruits<br>Honey, raisins, dried apricots, dried plums,<br>fruit jams                                                                                                                                                                                                                                                                                              |
| 7. Meat<br>(muscle) and<br>Seafood                      | Red muscle<br>White muscle<br>Offal<br>Fish               | Beef, pork, lamb, game, horse<br>Chicken, duck, turkey<br>Liver, kidney<br>Cod, haddock, salmon, trout                       | water<br>content <sup>11</sup><br>4a. High oil<br>content and<br>very low | Tree nuts<br>Oil seeds                                                                                                                                                                                                       | Walnuts, hazelnuts, chestnuts<br>Oilseed rape, sunflower, cotton-seed,                                                                                                                                                                                                                                                                                                   |
| 8. Milk and<br>milk products<br>9. Eggs<br>10. Fat from | Milk<br>Cheese<br>Dairy products<br>Eggs<br>Fat from meat | Cow, goat and buffalo milk<br>Cow and goat cheese<br>Yogurt, cream<br>Chicken, duck, quai and goose eggs<br>Kidney fal, lard | 4b. High oil<br>content and<br>intermediate                               | Pastes of tree nuts and oil seeds<br>Oily fruits and products                                                                                                                                                                | soybeans, peanuts, sesame etc.<br>Peanut butter, tahina, hazelnut paste<br>Olives, avocados and pastes thereof                                                                                                                                                                                                                                                           |
| food of<br>animal origin                                | Milk fat <sup>13</sup>                                    | Butter                                                                                                                       | 5. High starch<br>and/or<br>protein                                       | Dry legume vegetables/pulses                                                                                                                                                                                                 | Field beans, dried broad beans, dried<br>haricot beans (yellow, white/navy, brown,<br>speckled), lentils                                                                                                                                                                                                                                                                 |
| European<br>FooD-STA                                    | European Commiss                                          | sion (2016)<br>nel Ë Webinar, 15 December 201                                                                                | content and<br>low water<br>and fat<br>content                            | Cereal grain and products thereof<br>Cereal grain products thereof,<br>incl. cereal based composite feed                                                                                                                     | Wheat, rye, barley and cat grains; maize,<br>rice wholemeal bread, while bread,<br>crackers, breaktast cereals, pasta                                                                                                                                                                                                                                                    |