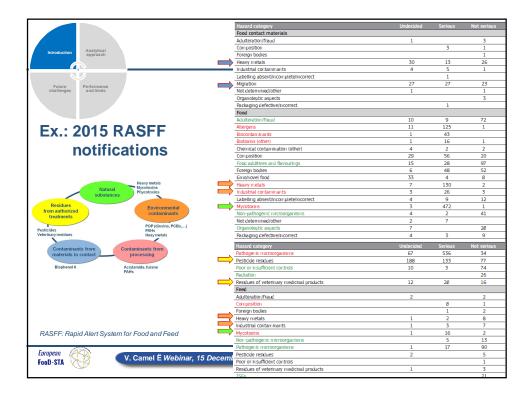

| Food categories are also targeted                       |                                                           |                                                                                                                              |                                                                           |                                                                                                                                                                                                                              |                                                                                                                                                                                                                                                                                                                                                                          |
|---------------------------------------------------------|-----------------------------------------------------------|------------------------------------------------------------------------------------------------------------------------------|---------------------------------------------------------------------------|------------------------------------------------------------------------------------------------------------------------------------------------------------------------------------------------------------------------------|--------------------------------------------------------------------------------------------------------------------------------------------------------------------------------------------------------------------------------------------------------------------------------------------------------------------------------------------------------------------------|
|                                                         | Ý                                                         | 2                                                                                                                            | Vegetable and                                                             | fruits, cereals and food of animal                                                                                                                                                                                           | origin                                                                                                                                                                                                                                                                                                                                                                   |
| Future<br>challeng                                      | es Performance<br>and limits                              |                                                                                                                              | Commodity<br>groups                                                       | Typical commodity categories                                                                                                                                                                                                 | Typical representative commodities                                                                                                                                                                                                                                                                                                                                       |
|                                                         |                                                           | Ř                                                                                                                            | 1. High water<br>content                                                  | Pome fruit<br>Other fruit<br>Allums<br>Fruiting vegetables/cucurbits<br>Brasica vegetables<br>Leady vegetables<br>Foroge/fadder crops<br>Fresh legume vegetables<br>Leaves of root and tuber<br>vegetables<br>Fresh Fruition | Apple: pears<br>Apricots, chemis, peaches,<br>Bananas<br>Onions, leeks<br>Caulifower, Bauseli-sprouts, cabbages,<br>beliuce, pipinach, baail<br>Celery, appragna<br>Fresh allafa, fodder vehch, fresh sugar beeth<br>Fresh past with pools, pear, amage tout,<br>broad bears, runner beans, French beans<br>Sugar beet and fodder beet lops<br>Champignons, chanterelles |
| Commodity<br>groups<br>6. "Difficult or                 | Typical commodity categories                              | Typical representative commodities                                                                                           | 2. High acid<br>content and<br>high water                                 | Root and tuber vegetables or<br>feed<br>Citrus fruit<br>Small fruit and berries                                                                                                                                              | Sugar beet and fodder beet roots, carrots,<br>potatoes, sweet potatoes<br>Lemons, mandarins, tangerines, oranges<br>Strawberries, blueberries, raspberries, black<br>currants, red currants, white currants, arabe                                                                                                                                                       |
| unique<br>commodifies"<br>12                            |                                                           | Cocoa beans and products thereof, coffee,<br>tea<br>Spices                                                                   | 3. High sugar<br>and low                                                  | Fruit pomace<br>Honey, dried fruit                                                                                                                                                                                           | Citrus fruits<br>Honey, raisins, dried apricots, dried plums,<br>fruit jams                                                                                                                                                                                                                                                                                              |
| 7. Meat<br>(muscle) and<br>Seafood                      | Red muscle<br>White muscle<br>Offal<br>Fish               | Beef, pork, lamb, game, horse<br>Chicken, duck, turkey<br>Liver, kidney<br>Cod, haddock, salmon, trout                       | water<br>content <sup>11</sup><br>4a. High oil<br>content and<br>very low | Tree nuts<br>Oil seeds                                                                                                                                                                                                       | Walnuts, hazelnuts, chestnuts<br>Oilseed rape, sunflower, cotton-seed,                                                                                                                                                                                                                                                                                                   |
| 8. Milk and<br>milk products<br>9. Eggs<br>10. Fat from | Milk<br>Cheese<br>Dairy products<br>Eggs<br>Fat from meat | Cow, goat and buffalo milk<br>Cow and goat cheese<br>Yogurt, cream<br>Chicken, duck, quai and goose eggs<br>Kidney fal, lard | 4b. High oil<br>content and<br>intermediate                               | Pastes of tree nuts and oil seeds<br>Oily fruits and products                                                                                                                                                                | soybeans, peanuts, sesame etc.<br>Peanut butter, tahina, hazelnut paste<br>Olives, avocados and pastes thereof                                                                                                                                                                                                                                                           |
| food of<br>animal origin                                | Milk fat <sup>13</sup>                                    | Butter                                                                                                                       | 5. High starch<br>and/or<br>protein                                       | Dry legume vegetables/pulses                                                                                                                                                                                                 | Field beans, dried broad beans, dried<br>haricot beans (yellow, white/navy, brown,<br>speckled), lentils                                                                                                                                                                                                                                                                 |
| European<br>FooD-STA                                    | European Commiss                                          | sion (2016)<br>nel Ë Webinar, 15 December 201                                                                                | content and<br>low water<br>and fat<br>content                            | Cereal grain and products thereof<br>Cereal grain products thereof,<br>incl. cereal based composite feed                                                                                                                     | Wheat, rye, barley and cat grains; maize,<br>rice wholemeal bread, while bread,<br>crackers, breaktast cereals, pasta                                                                                                                                                                                                                                                    |