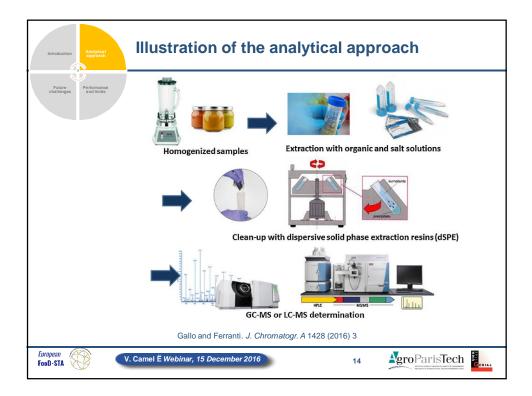

| Food categories are also targeted                       |                                                           |                                                                                                                              |                                                                           |                                                                                                                                                                                                                              |                                                                                                                                                                                                                                                                                                                                                                          |
|---------------------------------------------------------|-----------------------------------------------------------|------------------------------------------------------------------------------------------------------------------------------|---------------------------------------------------------------------------|------------------------------------------------------------------------------------------------------------------------------------------------------------------------------------------------------------------------------|--------------------------------------------------------------------------------------------------------------------------------------------------------------------------------------------------------------------------------------------------------------------------------------------------------------------------------------------------------------------------|
|                                                         | Ý                                                         | 2                                                                                                                            | Vegetable and                                                             | fruits, cereals and food of animal                                                                                                                                                                                           | origin                                                                                                                                                                                                                                                                                                                                                                   |
| Future<br>challeng                                      | es Performance<br>and limits                              |                                                                                                                              | Commodity<br>groups                                                       | Typical commodity categories                                                                                                                                                                                                 | Typical representative commodities                                                                                                                                                                                                                                                                                                                                       |
|                                                         |                                                           | Ř                                                                                                                            | 1. High water<br>content                                                  | Pome fruit<br>Other fruit<br>Allums<br>Fruiting vegetables/cucurbits<br>Brasica vegetables<br>Leady vegetables<br>Foroge/fadder crops<br>Fresh legume vegetables<br>Leaves of root and tuber<br>vegetables<br>Fresh Fruition | Apple: pears<br>Apricots, chemis, peaches,<br>Bananas<br>Onions, leeks<br>Caulifower, Bauseli-sprouts, cabbages,<br>beliuce, pipinach, baail<br>Celery, appragna<br>Fresh allafa, fodder vehch, fresh sugar beeth<br>Fresh past with pools, pear, amage tout,<br>broad bears, runner beans, French beans<br>Sugar beet and fodder beet lops<br>Champignons, chanterelles |
| Commodity<br>groups<br>6. "Difficult or                 | Typical commodity categories                              | Typical representative commodities                                                                                           | 2. High acid<br>content and<br>high water                                 | Root and tuber vegetables or<br>feed<br>Citrus fruit<br>Small fruit and berries                                                                                                                                              | Sugar beet and fodder beet roots, carrots,<br>potatoes, sweet potatoes<br>Lemons, mandarins, tangerines, oranges<br>Strawberries, blueberries, raspberries, black<br>currants, red currants, white currants, arabe                                                                                                                                                       |
| unique<br>commodifies"<br>12                            |                                                           | Cocoa beans and products thereof, coffee,<br>tea<br>Spices                                                                   | 3. High sugar<br>and low                                                  | Fruit pomace<br>Honey, dried fruit                                                                                                                                                                                           | Citrus fruits<br>Honey, raisins, dried apricots, dried plums,<br>fruit jams                                                                                                                                                                                                                                                                                              |
| 7. Meat<br>(muscle) and<br>Seafood                      | Red muscle<br>White muscle<br>Offal<br>Fish               | Beef, pork, lamb, game, horse<br>Chicken, duck, turkey<br>Liver, kidney<br>Cod, haddock, salmon, trout                       | water<br>content <sup>11</sup><br>4a. High oil<br>content and<br>very low | Tree nuts<br>Oil seeds                                                                                                                                                                                                       | Walnuts, hazelnuts, chestnuts<br>Oilseed rape, sunflower, cotton-seed,                                                                                                                                                                                                                                                                                                   |
| 8. Milk and<br>milk products<br>9. Eggs<br>10. Fat from | Milk<br>Cheese<br>Dairy products<br>Eggs<br>Fat from meat | Cow, goat and buffalo milk<br>Cow and goat cheese<br>Yogurt, cream<br>Chicken, duck, quai and goose eggs<br>Kidney fal, lard | 4b. High oil<br>content and<br>intermediate                               | Pastes of tree nuts and oil seeds<br>Oily fruits and products                                                                                                                                                                | soybeans, peanuts, sesame etc.<br>Peanut butter, tahina, hazelnut paste<br>Olives, avocados and pastes thereof                                                                                                                                                                                                                                                           |
| food of<br>animal origin                                | Milk fat <sup>13</sup>                                    | Butter                                                                                                                       | 5. High starch<br>and/or<br>protein                                       | Dry legume vegetables/pulses                                                                                                                                                                                                 | Field beans, dried broad beans, dried<br>haricot beans (yellow, white/navy, brown,<br>speckled), lentils                                                                                                                                                                                                                                                                 |
| European<br>FooD-STA                                    | European Commiss                                          | sion (2016)<br>nel Ë Webinar, 15 December 201                                                                                | content and<br>low water<br>and fat<br>content                            | Cereal grain and products thereof<br>Cereal grain products thereof,<br>incl. cereal based composite feed                                                                                                                     | Wheat, rye, barley and cat grains; maize,<br>rice wholemeal bread, while bread,<br>crackers, breaktast cereals, pasta                                                                                                                                                                                                                                                    |