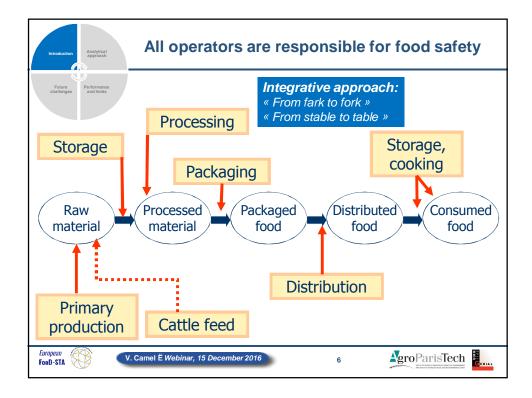

| Food categories are also targeted                       |                                                           |                                                                                                                              |                                                                           |                                                                                                                                                                                                                              |