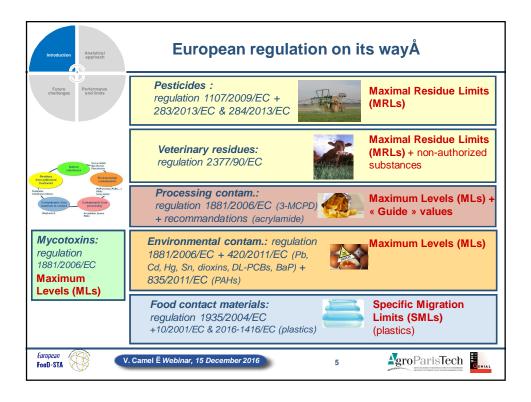

| Food categories are also targeted                       |                                                           |                                                                                                                              |                                                                           |                                                                                                                                                                                                                              |