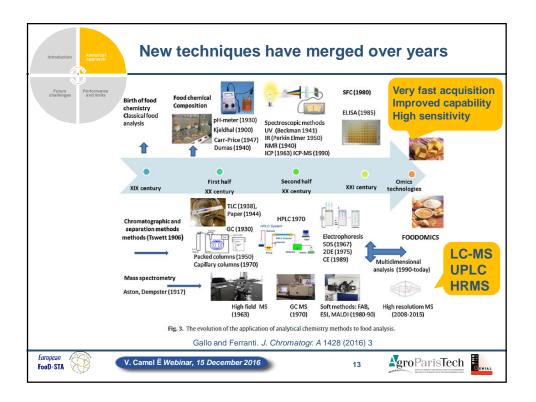

| Food categories are also targeted                       |                                                           |                                                                                                                              |                                                                           |                                                                                                                                                                                                                              |                                                                                                                                                                                                                                                                                                                                                                          |
|---------------------------------------------------------|-----------------------------------------------------------|------------------------------------------------------------------------------------------------------------------------------|---------------------------------------------------------------------------|------------------------------------------------------------------------------------------------------------------------------------------------------------------------------------------------------------------------------|--------------------------------------------------------------------------------------------------------------------------------------------------------------------------------------------------------------------------------------------------------------------------------------------------------------------------------------------------------------------------|
|                                                         | Ý                                                         | 2                                                                                                                            | Vegetable and                                                             | fruits, cereals and food of animal                                                                                                                                                                                           | origin                                                                                                                                                                                                                                                                                                                                                                   |
| Future<br>challeng                                      | es Performance<br>and limits                              |                                                                                                                              | Commodity<br>groups                                                       | Typical commodity categories                                                                                                                                                                                                 | Typical representative commodities                                                                                                                                                                                                                                                                                                                                       |
|                                                         |                                                           | Ř                                                                                                                            | 1. High water<br>content                                                  | Pome fruit<br>Other fruit<br>Allums<br>Fruiting vegetables/cucurbits<br>Brasica vegetables<br>Leady vegetables<br>Foroge/fadder crops<br>Fresh legume vegetables<br>Leaves of root and tuber<br>vegetables<br>Fresh Fruition | Apple: pears<br>Apricots, chemis, peaches,<br>Bananas<br>Onions, leeks<br>Caulifower, Bauseli-sprouts, cabbages,<br>beliuce, pipinach, baail<br>Celery, appragna<br>Fresh allafa, fodder vehch, fresh sugar beeth<br>Fresh past with pools, pear, amage tout,<br>broad bears, runner beans, French beans<br>Sugar beet and fodder beet lops<br>Champignons, chanterelles |
| Commodity<br>groups<br>6. "Difficult or                 | Typical commodity categories                              | Typical representative commodities                                                                                           | 2. High acid<br>content and<br>high water                                 | Root and tuber vegetables or<br>feed<br>Citrus fruit<br>Small fruit and berries                                                                                                                                              | Sugar beet and fodder beet roots, carrots,<br>potatoes, sweet potatoes<br>Lemons, mandarins, tangerines, oranges<br>Strawberries, blueberries, raspberries, black<br>currants, red currants, white currants, arabe                                                                                                                                                       |
| unique<br>commodifies"<br>12                            |                                                           | Cocoa beans and products thereof, coffee,<br>tea<br>Spices                                                                   | 3. High sugar<br>and low                                                  | Fruit pomace<br>Honey, dried fruit                                                                                                                                                                                           | Citrus fruits<br>Honey, raisins, dried apricots, dried plums,<br>fruit jams                                                                                                                                                                                                                                                                                              |
| 7. Meat<br>(muscle) and<br>Seafood                      | Red muscle<br>White muscle<br>Offal<br>Fish               | Beef, pork, lamb, game, horse<br>Chicken, duck, turkey<br>Liver, kidney<br>Cod, haddock, salmon, trout                       | water<br>content <sup>11</sup><br>4a. High oil<br>content and<br>very low | Tree nuts<br>Oil seeds                                                                                                                                                                                                       | Walnuts, hazelnuts, chestnuts<br>Oilseed rape, sunflower, cotton-seed,                                                                                                                                                                                                                                                                                                   |
| 8. Milk and<br>milk products<br>9. Eggs<br>10. Fat from | Milk<br>Cheese<br>Dairy products<br>Eggs<br>Fat from meat | Cow, goat and buffalo milk<br>Cow and goat cheese<br>Yogurt, cream<br>Chicken, duck, quai and goose eggs<br>Kidney fal, lard | 4b. High oil<br>content and<br>intermediate                               | Pastes of tree nuts and oil seeds<br>Oily fruits and products                                                                                                                                                                | soybeans, peanuts, sesame etc.<br>Peanut butter, tahina, hazelnut paste<br>Olives, avocados and pastes thereof                                                                                                                                                                                                                                                           |
| food of<br>animal origin                                | Milk fat <sup>13</sup>                                    | Butter                                                                                                                       | 5. High starch<br>and/or<br>protein                                       | Dry legume vegetables/pulses                                                                                                                                                                                                 | Field beans, dried broad beans, dried<br>haricot beans (yellow, white/navy, brown,<br>speckled), lentils                                                                                                                                                                                                                                                                 |
| European<br>FooD-STA                                    | European Commiss                                          | sion (2016)<br>nel Ë Webinar, 15 December 201                                                                                | content and<br>low water<br>and fat<br>content                            | Cereal grain and products thereof<br>Cereal grain products thereof,<br>incl. cereal based composite feed                                                                                                                     | Wheat, rye, barley and cat grains; maize,<br>rice wholemeal bread, while bread,<br>crackers, breaktast cereals, pasta                                                                                                                                                                                                                                                    |