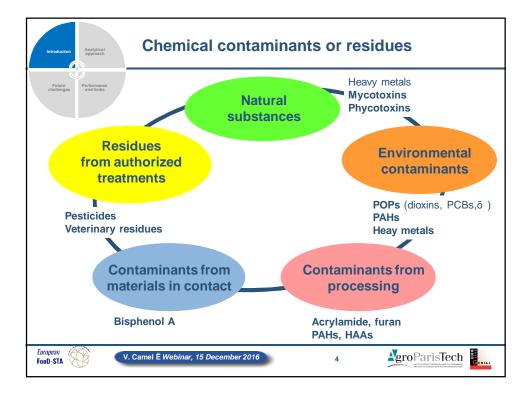

| Food categories are also targeted                       |                                                           |                                                                                                                              |                                                                           |                                                                                                                                                                                                                              |