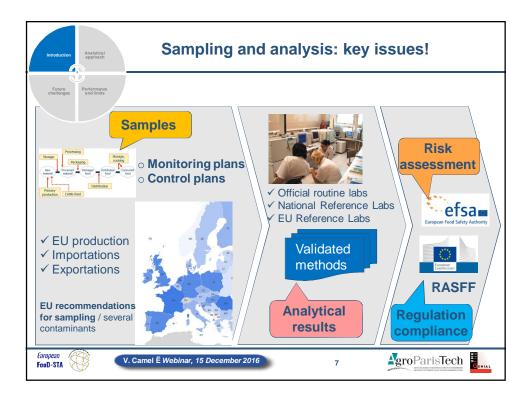

| Food categories are also targeted                       |                                                           |                                                                                                                              |                                                                           |                                                                                                                                                                                                                              |