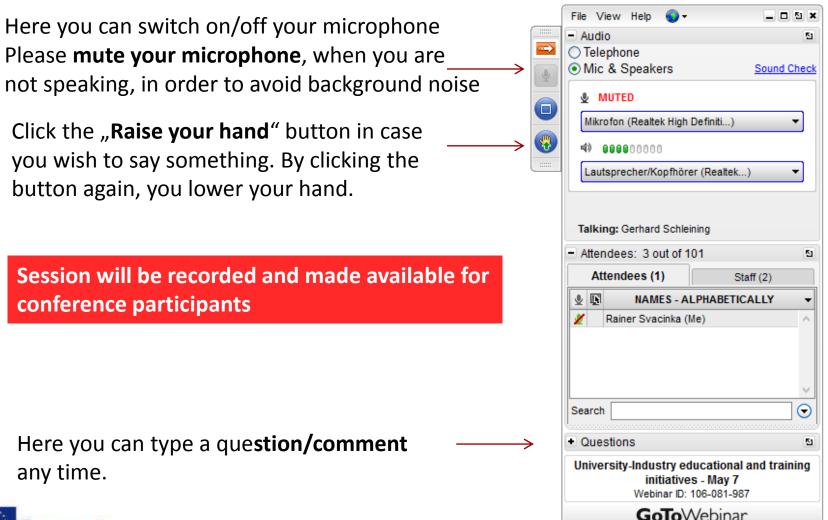

## instructions for participants of GotoWebinar

If possible use a headset - to avoid background noise